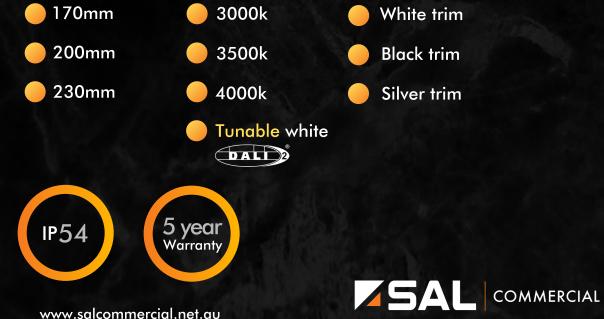

### **Product Range**

| Family | Description                | Lumens | ССТ   | Beam | Trim  | Code           |
|--------|----------------------------|--------|-------|------|-------|----------------|
| 170mm  | 20w recessed LED downlight | 1350lm | 3000k | 24°  | white | DML172030N24WH |
| 170mm  | 20w recessed LED downlight | 1350lm | 3000k | 40°  | white | DML172030N40WH |
| 170mm  | 20w recessed LED downlight | 1350lm | 3000k | 60°  | white | *DML172030NWH  |
| 170mm  | 20w recessed LED downlight | 1400lm | 3500k | 24°  | white | DML172035N24WH |
| 170mm  | 20w recessed LED downlight | 1400lm | 3500k | 40°  | white | DML172035N40W  |
| 170mm  | 20w recessed LED downlight | 1400lm | 3500k | 60°  | white | *DML172035NWH  |
| 170mm  | 20w recessed LED downlight | 1500lm | 4000k | 24°  | white | DML172040N24WH |
| 170mm  | 20w recessed LED downlight | 1500lm | 4000k | 40°  | white | DML172040N40WH |
| 170mm  | 20w recessed LED downlight | 1500lm | 4000k | 60°  | white | *DML172040NWH  |

\*applies to standard code methodology

Milano 200

| Family | Description                | Lumens | ССТ   | Beam | Trim  | Code         |
|--------|----------------------------|--------|-------|------|-------|--------------|
| 200mm  | 30w recessed LED downlight | 2600lm | 3000k | 60°  | white | DML203030NWH |
| 200mm  | 30w recessed LED downlight | 2750lm | 3500k | 60°  | white | DML203035NWH |
| 200mm  | 30w recessed LED downlight | 2900lm | 4000k | 60°  | white | DML203040NWH |

#### Milano 230

| Family | Description                | Lumens | ССТ   | Beam | Trim  | Code         |
|--------|----------------------------|--------|-------|------|-------|--------------|
| 230mm  | 40w recessed LED downlight | 3600lm | 3000k | 60°  | white | DML203030NWH |
| 230mm  | 40w recessed LED downlight | 3800lm | 3500k | 60°  | white | DML203035NWH |
| 230mm  | 40w recessed LED downlight | 4000lm | 4000k | 60°  | white | DML203040NWH |

#### Code methodology

| Family                    | Size       | Wattage      | ССТ                  | Dimming type | Beam                         | CRI  | Trim                  |
|---------------------------|------------|--------------|----------------------|--------------|------------------------------|------|-----------------------|
| DML<br>(Downlight Milano) | 17 (170mm) | 10/15/20*    | 30 3000k             | N* Non-dim   | 24°/40°/*60°<br>(170mm only) | C8*  | WH* White             |
|                           | 20 (200mm) | 14/18/25/30* | 35 3500k<br>40 4000k | DT DALI2     | *60°                         | C9** | BK Black<br>SL Silver |
|                           | 23 (230mm) | 18/25/30/40* | TW (Tuneable white)  |              | (200mm 230mm)                |      | JL Silver             |